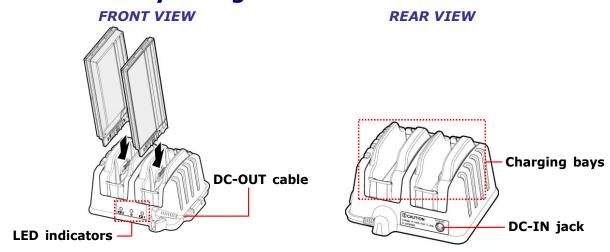

## **About the Battery Charger**

#### **LED Indicators**

| Icon                    | Item                                                                                                                                                | LED Color and Status |                          |
|-------------------------|-----------------------------------------------------------------------------------------------------------------------------------------------------|----------------------|--------------------------|
| <b>□ 1</b> / <b>□ 2</b> | Battery indicator                                                                                                                                   | Green                | Charging complete        |
|                         |                                                                                                                                                     | Orange               | Battery charging         |
|                         |                                                                                                                                                     | Red                  | Charging error           |
|                         |                                                                                                                                                     | Off                  | No battery is inserted   |
|                         | The Green LED lights up when the battery is at 95% charged. For 100% fully charged pack, user will need to leave the pack to be charged for longer. |                      |                          |
| ധ                       | Power indicator                                                                                                                                     | Green                | 19V DC power is supplied |
|                         |                                                                                                                                                     | Off                  | No power supply          |

### **Using the Battery Charger**

- 1. Connect the charger unit to an electrical outlet using the power adapter.
- 2. Insert battery into the designated charging bay. The charger bay supports both standard and high-capacity (Hi-Capacity) batteries.

Charger has two charging bays and can support chain connection to another charger using the attached DC-OUT cable, for at most up to total of 3 chargers.

When chargers are connected, the charging starts from the last charger of the chain. (The charging sequence is shown in the right figure: 1-1, 1-2, 2-1, 2-2, 3-1, 3-2)