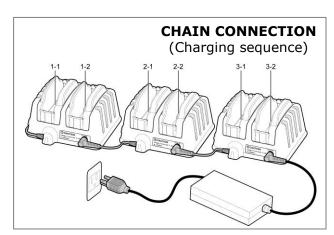

Charger has two charging bays and can support chain connection to another charger using the attached DC-OUT cable, for at most up to total of 3 chargers.

When chargers are connected, the charging starts from the last charger of the chain. (The charging sequence is shown in the right figure: 1-1, 1-2, 2-1, 2-2, 3-1, 3-2)